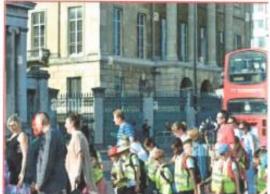

#### YEAR 4 PEDESTRIAN WALK

One day we had to go out of the school and walk around the school block so we can learn how to use zebra crossing and pelican crossing. It felt like an adventure and we had our teacher Mr Da Costa with us to make sure that we are safe. My partner for this pedestrian walk was Eutychus.

The pedestrian crossing teacher was very amazing because he had a cool mini street light. The nature outside was very beautiful and when we finished we got little cards with instructions about how to use the pelican crossing and zebra crossing. After a few steps we stopped because we had to know how to use the crossings.

The crossing teacher asked us questions about the crossings, and he told us that we should be careful at driveways because the drivers might not see us because some cars are big and their back windows are very small. So we should be careful at driveways. We should always think, stop, listen and look left and right before we cross the road. We should always be careful before we cross the road, so we can always be safe.