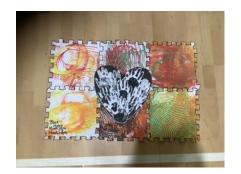

#### Young minds mental health day:

A sea of yellow across the school on the 10<sup>th</sup> highlighted to us all about our mental health and understanding our emotions. Our mental health ambassadors Ellie-Mae and Dua led a wonderful whole school assembly with the support of Miss Williamson to share the important message that our mind matters. The girls spoke with such confidence and passion about the subject, well done we are very proud of them both. As a school the children enjoyed doodling as a mindfulness activity and created a whole school banner which will be on display with powerful messages.