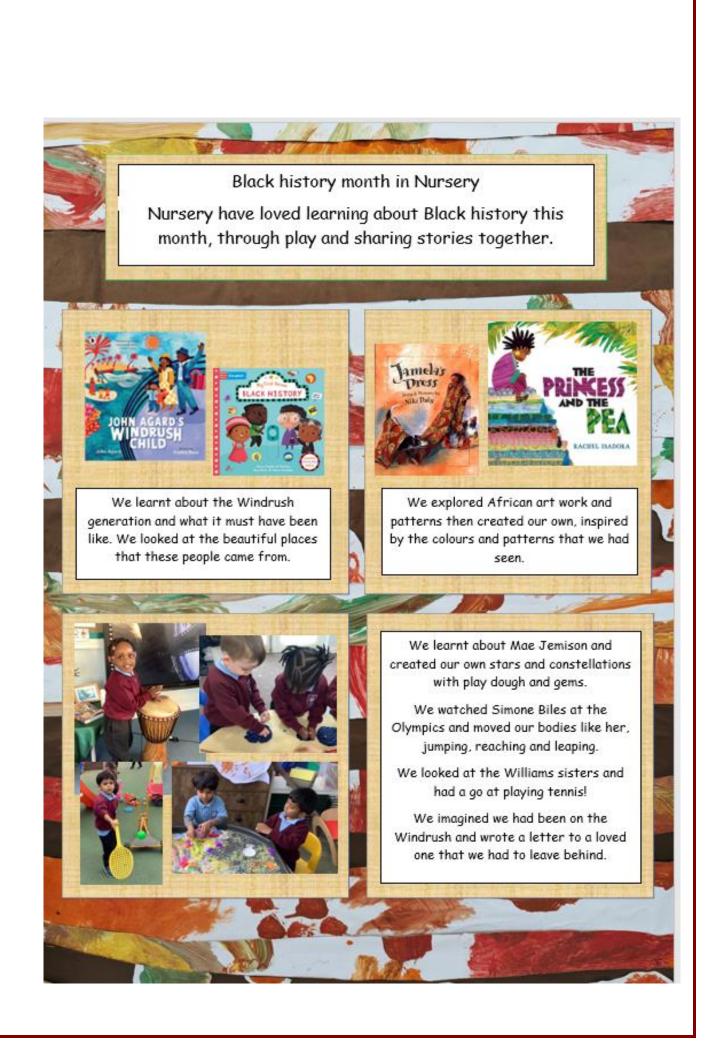

#### **Black history month:**

This month the focus has been on reclaiming narratives, each class have enjoyed exploring the topic in many creative ways. Today Miss Chambers and Miss Radford led a wonderful assembly to celebrate all the learning across the whole school. The children sang and presented pieces of art work to highlight their learning. Thank you to Miss Chambers for leading us this month in this inspiring topic and encouraging us to never forget and share the important parts of history.

## Black History Month

This year the theme is reclaiming narratives. This means understanding and correcting the historical inaccuracies. We have bearnt the importance of taking control of our life stories and celebrating our differences. There are so many amazing inventors, scientiste mathematicians and more Who have contributed to society.