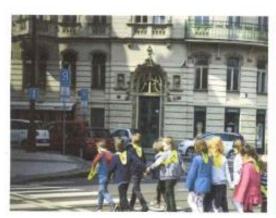

#### YEAR 4 PEDESTRIAN WALK

One day we had to go out of the school and walk around the school block so we can learn how to use zebra crossing and pelican crossing. It felt like an adventure and we had our teacher Mr Da Costa with us to make sure that we are safe. My partner for this pedestrian walk was Eutychus.

The pedestrian crossing teacher was very amazing because he had a cool mini street light. The nature outside was very beautiful and when we finished we got little cards with instructions about how to use the pelican crossing and zebra crossing. After a few steps we stopped because we had to know how to use the crossings.

The crossing teacher asked us questions about the crossings, and he told us that we should be careful at driveways because the drivers might not see us because some cars are big and their back windows are very small. So we should be careful at driveways. We should always think, stop, listen and look left and right before we cross the road. We should always be careful before we cross the road, so we can always be safe.