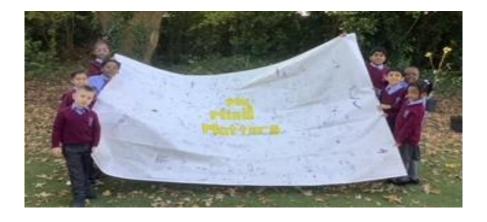

#### Young minds mental health day:

A sea of yellow across the school on the 10<sup>th</sup> highlighted to us all about our mental health and understanding our emotions. Our mental health ambassadors Ellie-Mae and Dua led a wonderful whole school assembly with the support of Miss Williamson to share the important message that our mind matters. The girls spoke with such confidence and passion about the subject, well done we are very proud of them both. As a school the children enjoyed doodling as a mindfulness activity and created a whole school banner which will be on display with powerful messages.

# St Aidan's News!

Beautiful artwork for Black History month, our mental health banner and the girls football tournament