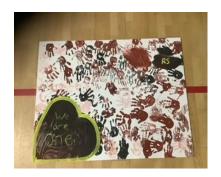

#### Young minds mental health day:

A sea of yellow across the school on the 10<sup>th</sup> highlighted to us all about our mental health and understanding our emotions. Our mental health ambassadors Ellie-Mae and Dua led a wonderful whole school assembly with the support of Miss Williamson to share the important message that our mind matters. The girls spoke with such confidence and passion about the subject, well done we are very proud of them both. As a school the children enjoyed doodling as a mindfulness activity and created a whole school banner which will be on display with powerful messages.