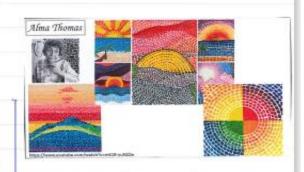

### Art work

We were inspired by Alma
Thomas's art work she was
an important roale model for
African Americans and older
artists she was the first
African Americans to have her
own solo exhibition at York's
Whitney Museum of American
Art